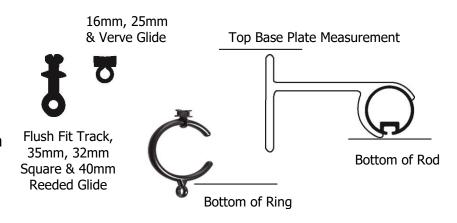

#### **16MM BRACKETS**

16mm Glide Bracket

| 16mm Glide Bracket MK1<br>16mm Top Fix Bracket                                                                                                     | Bracket Base Plate 45mm                                                                                  | From top of base plate to bottom of 16mm Rod – 31mm From top of bracket to bottom of 16mm Rod - 21mm                                                                                                                                                             |
|----------------------------------------------------------------------------------------------------------------------------------------------------|----------------------------------------------------------------------------------------------------------|------------------------------------------------------------------------------------------------------------------------------------------------------------------------------------------------------------------------------------------------------------------|
| 16mm Ring Bracket                                                                                                                                  | Bracket Base Plate 45mm                                                                                  | From top of base plate to bottom of 16mm Ring – 43mm                                                                                                                                                                                                             |
| 25MM BRACKETS                                                                                                                                      |                                                                                                          |                                                                                                                                                                                                                                                                  |
| 25mm Glide Bracket<br>25mm Glide Bracket (Concealed)<br>25mm Glide Bracket MK1<br>25mm Glide Bracket MK1 (Concealed)<br>25mm Top Fix Glide Bracket | Bracket Base Plate 50mm<br>Bracket Base Plate 58mm<br>Bracket Base Plate 50mm<br>Bracket Base Plate 58mm | From top of base plate to bottom of 25mm Rod - 43mm From top of base plate to bottom of 25mm Rod - 50mm From top of base plate to bottom of 25mm Rod - 38mm From top of base plate to bottom of 25mm Rod - 45mm From top of bracket to bottom of 25mm Rod - 33mm |
| 25/100mm Glide Bracket (Old Style)<br>25/100mm Glide Bracket (Concealed)                                                                           | Bracket Base Plate 60mm<br>Bracket Base Plate 58mm                                                       | From top of base plate to bottom of 25mm Rod - 45mm From top of base plate to bottom of 25mm Rod - 51mm                                                                                                                                                          |
| 25mm Ring Bracket<br>25mm Ring Bracket (Concealed)<br>25mm Top Fix Ring Bracket                                                                    | Bracket Base Plate 50mm<br>Bracket Base Plate 58mm                                                       | From top of base plate to bottom of 25mm Ring - 51mm From top of base plate to bottom of 25mm Ring - 55mm From top of bracket to bottom of 25mm Ring - 57mm                                                                                                      |
| 25/100mm Ring Bracket<br>25/100mm Ring Bracket (Concealed)<br>25/100mm Ring Bracket for Eyelets                                                    | Bracket Base Plate 60mm<br>Bracket Base Plate 58mm<br>Bracket Base Plate 60mm                            | From top of base plate to bottom of 25mm Ring - 55mm From top of base plate to bottom of 25mm Ring - 50mm From top of base plate to top of 25mm Vantage Rod - 15mm                                                                                               |

#### **35MM BRACKETS**

| 35mm Glide Bracket             | Bracket Base Plate 50mm | From top of base plate to bottom of 35mm Rod - 41mm |
|--------------------------------|-------------------------|-----------------------------------------------------|
| 35mm Glide Bracket (Concealed) | Bracket Base Plate 58mm | From top of base plate to bottom of 35mm Rod - 45mm |
| 35mm Top Fix Bracket           |                         | From ceiling to bottom of 35mm Rod – 37mm           |

# **32MM SQ ROD BRACKETS**

| 32mm Glide Bracket                      | Bracket Base Plate 50mm | From top of base plate to bottom of 32mm Rod - 41mm |
|-----------------------------------------|-------------------------|-----------------------------------------------------|
| 32mm Glide Bracket (Concealed)          | Bracket Base Plate 58mm | From top of base plate to bottom of 32mm Rod - 48mm |
| 32mm Glide Extended Bracket             | Bracket Base Plate 50mm | From top of base plate to bottom of 32mm Rod - 41mm |
| 32mm Glide Extended Bracket (Concealed) | Bracket Base Plate 58mm | From top of base plate to bottom of 32mm Rod - 45mm |
| 32mm Top Fix Bracket                    |                         | From ceiling to bottom of 32mm Rod – 35mm           |